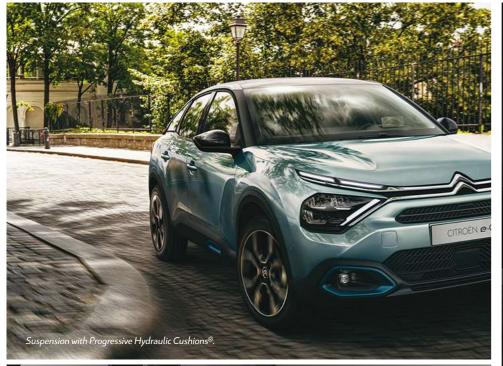

#### SUSPENSION WITH PROGRESSIVE HYDRAULIC CUSHIONS®

New Citroën ë-C4 and Citroën C4 create exceptional on-board well-being and driving pleasure thanks to their suspension with Progressive Hydraulic Cushions®: these provide a real flying carpet effect on slight compressions and avoid rebound effect on poor road surfaces. A Citroën innovation for a uniquely comfortable experience.