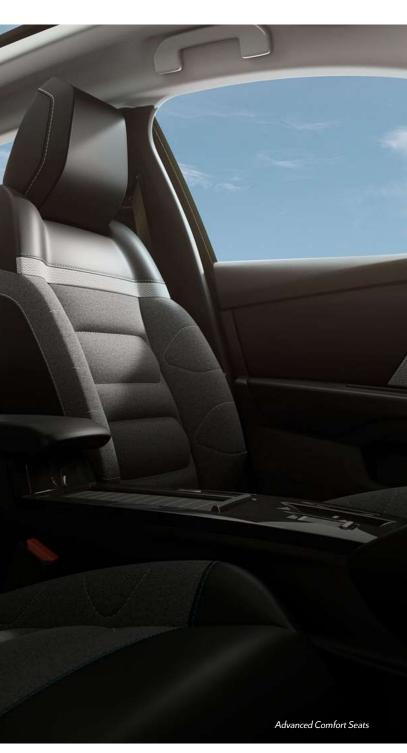

#### ADVANCED COMFORT SEATS

The wide seats are another exclusive innovation for New Citroën ë-C4 and Citroën C4. Combining high-density foam and textured foam, they guarantee both support and softness and give passengers the impression of travelling in a living room on wheels.