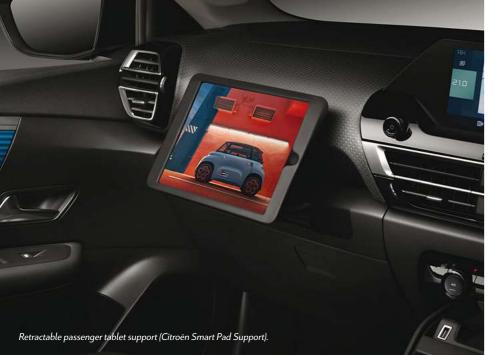

EVER MORE

\* Availability dependent on version. \*\* Compatible smartphone required.

The design of New Citroën ë-C4 – 100% ëlectric and Citroën C4, developed in line with the Citroën Advanced Comfort® programme, is full of innovations to make every journey a pleasure. For example, the front passenger benefits from the Citroën Smart Pad Support\*, a clever retractable support system built into the dashboard, which allows them to secure the tablet of their choice in complete safety.