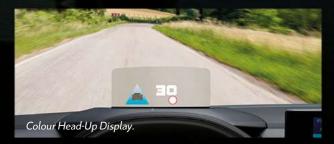

The Colour Head-Up Display allows the driver to keep their eyes on the road while having the key driving information in their field of vision.

Park Assist detects a space, then operates the steering to park. The driver just needs to engage reverse gear, accelerate and brake.