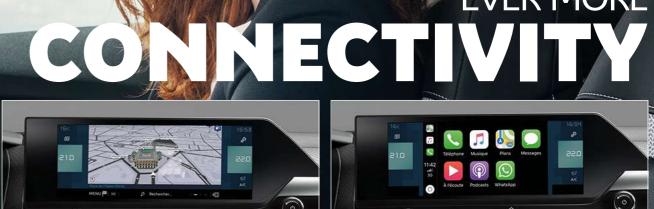

New Citroën ë-C4 – 100% ëlectric and Citroën C4 are fitted with 20 driving assistance technologies and six connectivity systems. Among these, Citroën Connect Nav\*, a latest-

\* <u>A</u>,

Citroën Connect Play

generation 3D navigation system with voice commands, provides real-time traffic information as well as the location and prices of service stations and car parks. Citroën Connect Assist, an emergency and assistance calls service, contacts the appropriate emergency services if necessary in case of incident. Citroën Connect Play, compatible with Apple CarPlay<sup>™</sup> and Android Auto, reproduces compatible applications from your smartphone on the touch screen. Finally, a smartphone can be recharged wirelessly by induction, thanks to a charging mat built into the centre console\*\*.