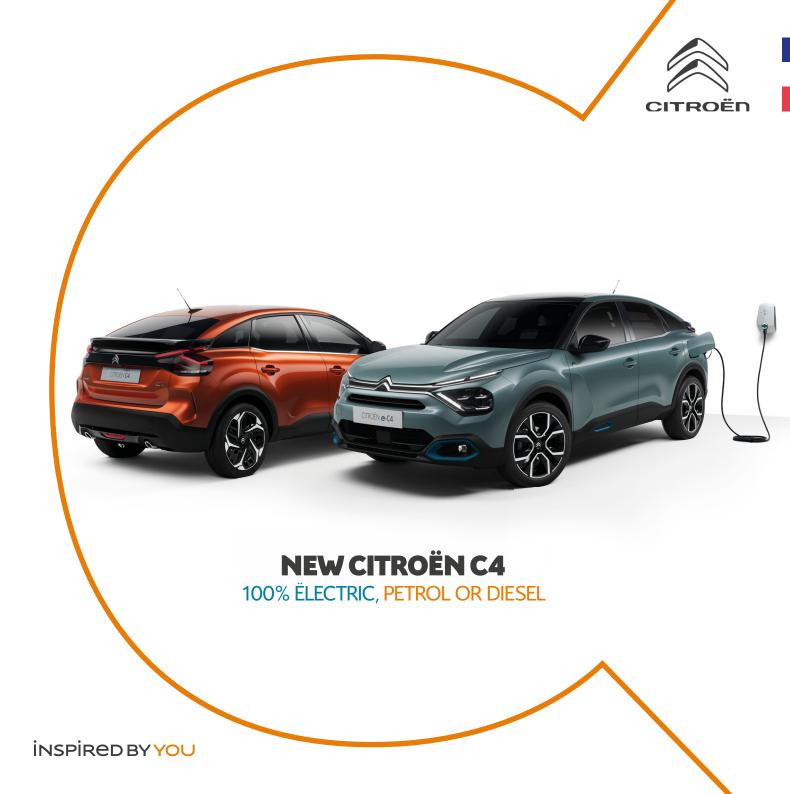

### THE NEW GENERATION COMPACT HATCHBACK

A UNIQUE SILHOUETTE AND UNRIVALLED ON-BOARD COMFORT

### THE CHOICE OF ENERGY: 100% ËLECTRIC, PETROL OR DIESEL

New Citroën ë-C4 - 100% ëlectric and Citroën C4 embody a new step in Citroën's design with an assertive style which is the perfect blend of elegance and dynamism. This compact hatchback captures the strength and character of an SUV, with large wheels and refined lines. This spirit is also reflected in its range of efficient and powerful engines: 100% electric, petrol or diesel.