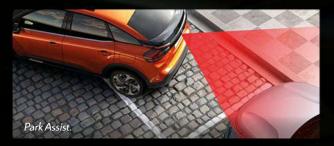

The Colour Head-Up Display allows the driver to keep their eyes on the road while having the key driving information in their field of vision.

Park Assist detects a space, then operates the steering to park. The driver just needs to engage reverse gear, accelerate and brake.