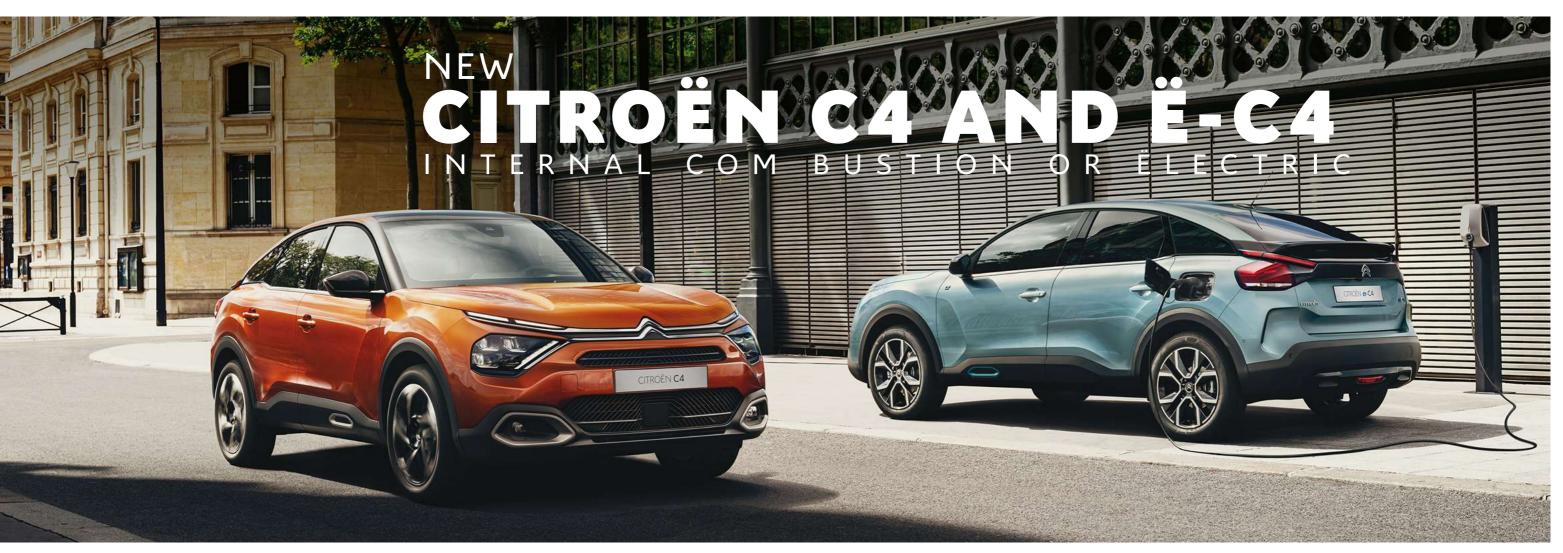

### THE CHOICE OF ENERGY: 100% ËLECTRIC, PETROL OR DIESEL

New Citroën ë-C4 - 100% ëlectric and Citroën C4 embody a new step in Citroën's design with an assertive style which is the perfect blend of elegance and dynamism. This compact hatchback captures the strength and character of an SUV, with large wheels and refined lines. This spirit is also reflected in its range of efficient and powerful engines: 100% electric, petrol or diesel.

This bold look and character are complemented by its new 100% LED V-shaped light signature on the front face and its aerodynamic profile, while its exceptional levels of on-board comfort are accentuated in the electric version by its quiet operation, its smoothness and its unrivalled driving sensations. In every way, it's ready for the world of today.