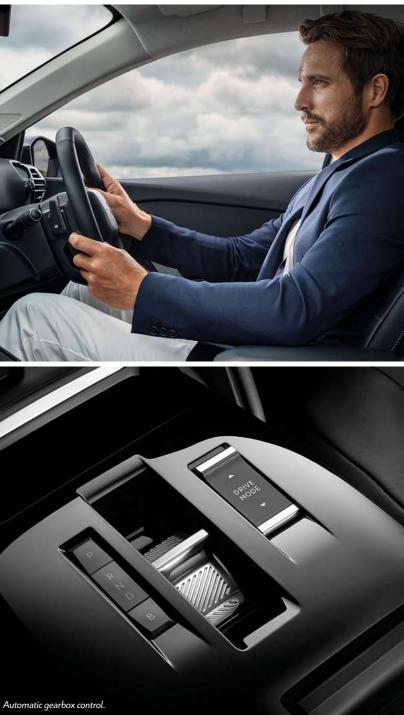

The internal combustion engine versions offer PureTech petrol engines between 100 and 155 hp, BlueHDi 110 and 130 hp diesel engines, and 6-speed manual or 8-speed automatic gearboxes.

The new metallic guilloche-patterned automatic gearbox control offers three positions (R, N and D) to easily select reverse, neutral or drive. It is linked to two backlit buttons: P to activate Parking mode, M to activate manual driving mode on the petrol and diesel engines or B to activate Brake mode on the electric motor and so recover energy when decelerating.