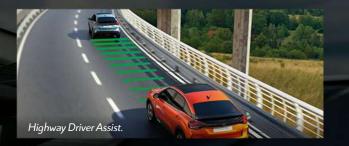

### **20 DRIVING AIDS**

The Highway Driver Assist semi-autonomous driving system combines the adaptive cruise control with Stop & Go function with a system that keeps the vehicle in its lane. The driver then no longer needs to manage the speed or the trajectory, as these functions are controlled by the car.