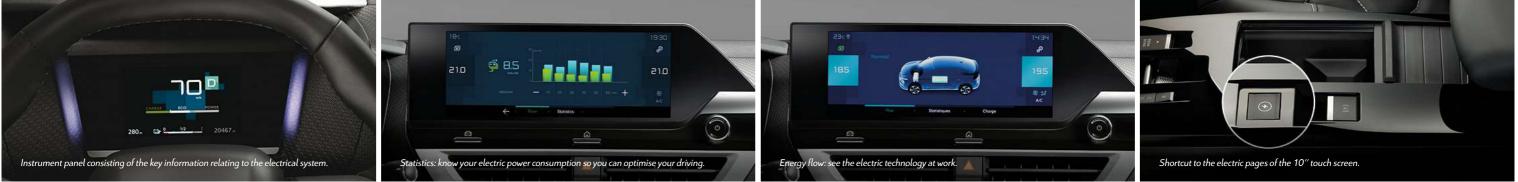

## **ELECTRIC AND** INTUITIV

0,255

1

New Citroën ë-C4 – 100% ëlectric has several intuitive interfaces, which are easy to read and use. The dedicated display mode on the digital instrument panel shows the battery level gauge or the range, and gives you access to three key pieces of information: the power indicator, the energy flow or the temperature-related comfort. The pages of the 10" touch screen in the centre

of the dashboard display the energy flow and the programming screen for the deferred charging of the battery. When the car is charging, the screen displays the information relating to the charge: remaining charging time, range recovered and charging rate.